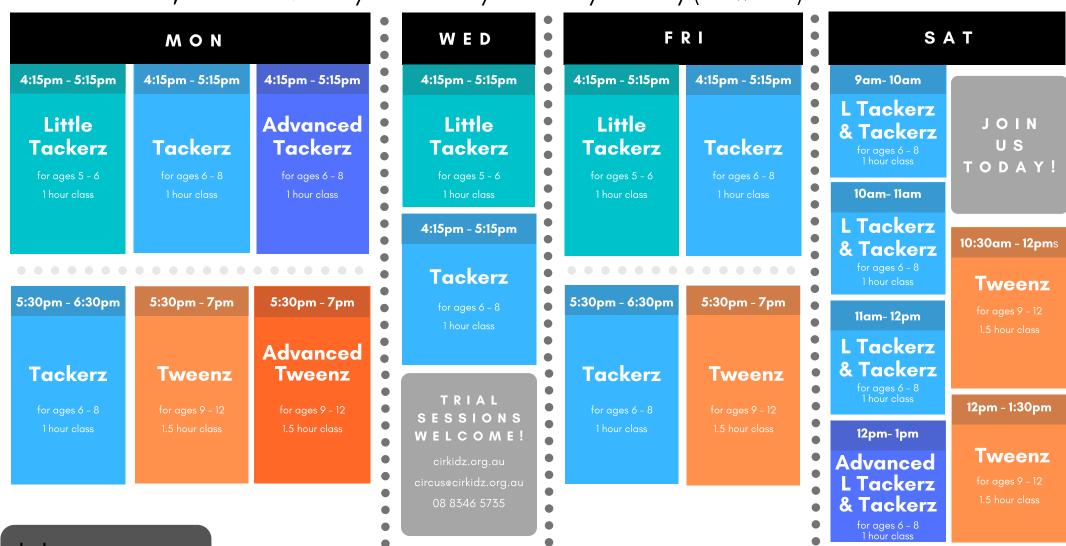

## Cirkidz Circus School ages 5 to 14

Semester 1, 2022 Monday 31st January to Sunday 10th July (23 weeks)

L Tackerz & Tackerz \$717..60 (23 weeks)

**Tweenz** \$793.50 (23 weeks) Enrollments part-way through the semester are pro-rated. Instalment payments are by Cirkidz Direct Debit payment plans only (application forms are available at reception or cirkidz.org.au. 10% discount applies for multi-class or multi-child enrollments, or concession card holders (participant must be named on the card, which must be sighted by staff). Fees must be paid or a Direct Debit form received before the child can enter class. Cancellations require 4-week written notice. As per SA Health guidelines, missed classes will be forfeited and no catch-ups are offered for S1. Missed classes will not be reimbursed. To help Cirkidz adhere to SA Health guidelines, please follow the instructions at entry.