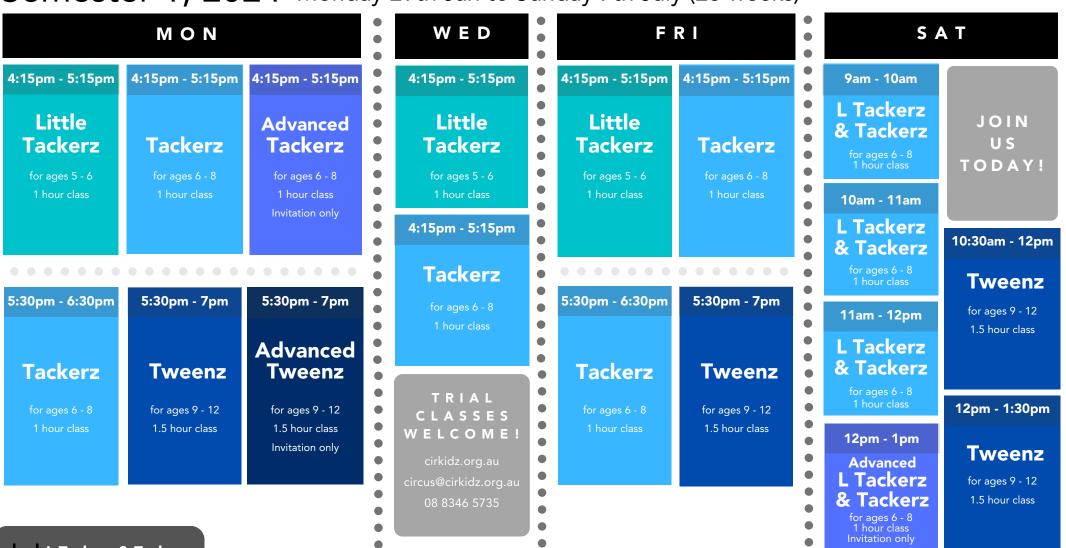

# Cirkidz Circus School ages 5 to 12

Semester 1, 2024 Monday 29th Jan to Sunday 7th July (23 weeks)

L Tackerz & Tackerz 1 hour class \$713 (23 weeks)

Tweenz

1.5 hour class \$897 (23 weeks) Enrollments part-way through the semester are pro-rated. Installment payments are by Cirkidz Direct Debit payment plans only (application forms are available at reception or cirkidz.org.au. 10% discount applies for multi-class or multi-child enrollments, or concession card holders (participant must be named on the card, which must be sighted by staff). Fees must be paid or a Direct Debit form received before the child can enter class. Cancellations require 4-week written notice. To help Cirkidz adhere to SA Health guidelines, please follow the instructions at entry.